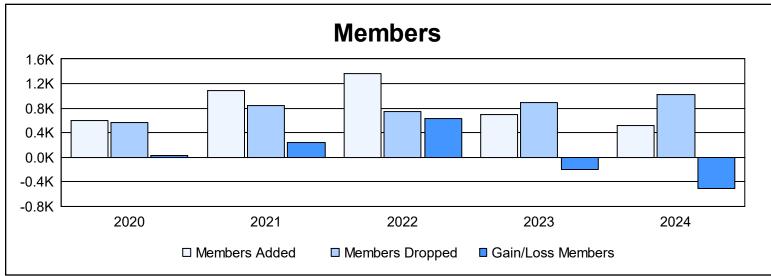

| Year      | New<br>Clubs | Dropped<br>Clubs | Gain/<br>Loss<br>Clubs | New<br>Members | Charter<br>Members | Reinstate<br>Members | Transfer<br>Members | Total<br>Member<br>Added | Total<br>Members<br>Dropped | Gain/<br>Loss<br>Members |
|-----------|--------------|------------------|------------------------|----------------|--------------------|----------------------|---------------------|--------------------------|-----------------------------|--------------------------|
| 2019-2020 | 13           | 5                | 8                      | 253            | 278                | 70                   | 3                   | 604                      | 569                         | 35                       |
| 2020-2021 | 28           | 7                | 21                     | 494            | 532                | 50                   | 15                  | 1,091                    | 844                         | 247                      |
| 2021-2022 | 22           | 3                | 19                     | 696            | 622                | 41                   | 1                   | 1,360                    | 737                         | 623                      |
| 2022-2023 | 10           | 9                | 1                      | 310            | 327                | 45                   | 6                   | 688                      | 893                         | -205                     |
| 2023-2024 | 6            | 26               | -20                    | 300            | 152                | 50                   | 10                  | 512                      | 1,019                       | -507                     |
| Average   | 16           | 10               | 6                      | 411            | 382                | 51                   | 7                   | 851                      | 812                         | 39                       |